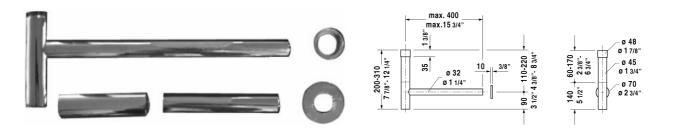

## Design Siphon \* # 005036

| Design Siphon *                                                                                           | Dimension                        | Weight                     | Order number |
|-----------------------------------------------------------------------------------------------------------|----------------------------------|----------------------------|--------------|
|                                                                                                           |                                  |                            |              |
|                                                                                                           |                                  |                            |              |
| Colors                                                                                                    |                                  |                            |              |
|                                                                                                           |                                  |                            |              |
|                                                                                                           |                                  |                            |              |
| Variant                                                                                                   |                                  |                            |              |
|                                                                                                           |                                  |                            |              |
| Infobox                                                                                                   |                                  |                            |              |
| * When using this siphon please observe outlet heigh<br>accordance with the technical specification sheet | t from upper surface of finished | d floor to center of outle | et in        |
|                                                                                                           |                                  |                            |              |
|                                                                                                           |                                  |                            |              |

All drawings contain the necessary measurements which are subject to standard tolerances. They are stated in inch & mm and are nonbinding. Exact measurements, in particular for customized installation scenarios, can only be taken from the finished ceramic piece.